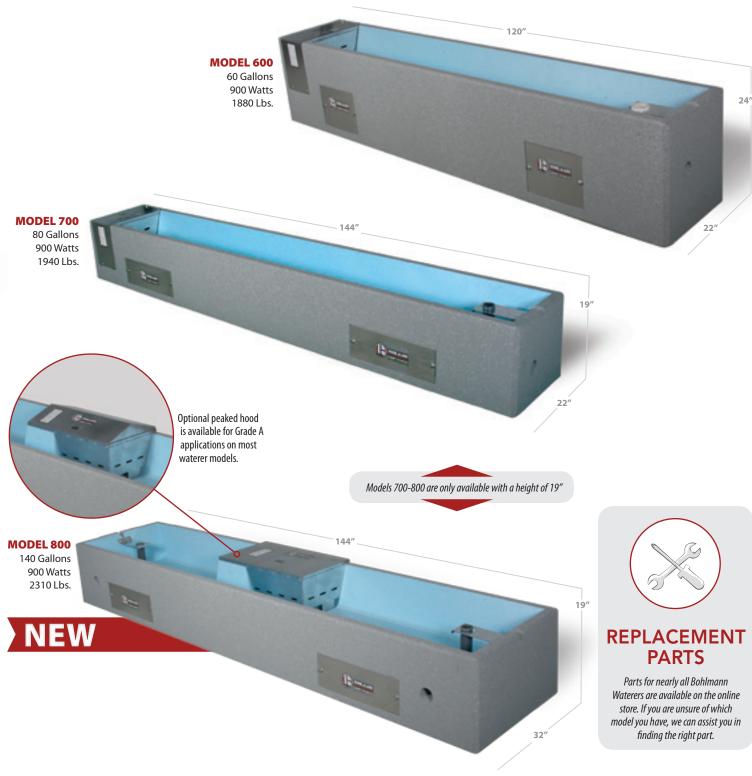

# **DESIGNED** ESPECIALLY FOR FEEDLOT **EFFICIENCY...**

For over sixty years Bohlmann Quality Products has continued to provide a rich history of dependable service for the smallest to the largest of cattlemen. This solid quality stands true throughout our line of larger waterer models delivering the highest level of feedlot efficiency available.

Optional auxiliary 98 watt pipe heater for use with models shown.
All models shown are available in electric 110 or 220 or as constant flow.

Models and specifications subject to change. Some models may be shown with optional equipment or accessories.

#### **REPLACEMENT PARTS**

Parts for nearly all Bohlmann Waterers are available on the online store. If you are unsure of which model you have, we can assist you in finding the right part.

Models and specifications subject to change. Some models may be shown with optional equipment or accessories.