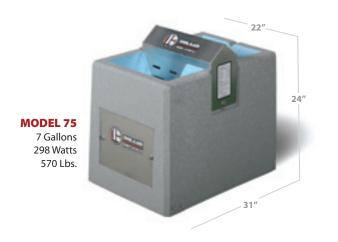

Optional auxiliary 98 watt pipe heater for use with models shown.

All models shown are available in 110V or 220V Electric. Constant Flow available for most models.

Optional auxiliary 98 watt pipe heater for use with models shown.
All models shown are available in electric 110 or 220 or as constant flow.

Models and specifications subject to change. Some models may be shown with optional equipment or accessories.