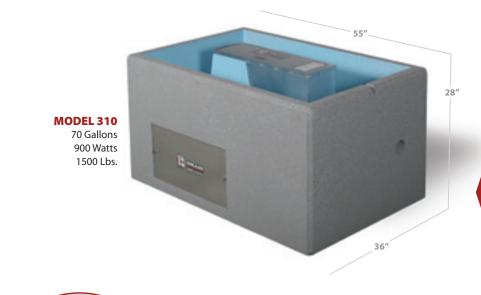

#### The **Model 310** features:

- Drop in hood (no bolts or hinges)
- Summer/Winter water levels
- Raised float area for easy cleaning
- Large 3 1/2" drain area

Models and specifications subject to change. Some models may be shown with optional equipment or accessories.