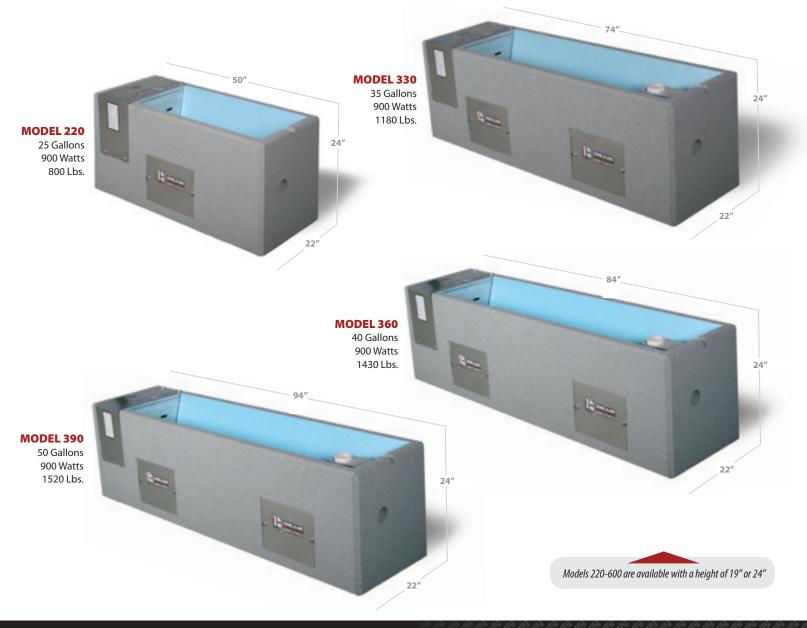

# **DESIGNED** ESPECIALLY FOR FEEDLOT **EFFICIENCY...**

For over sixty years Bohlmann Quality Products has continued to provide a rich history of dependable service for the smallest to the largest of cattlemen. This solid quality stands true throughout our line of larger waterer models delivering the highest level of feedlot efficiency available.

Optional auxiliary 98 watt pipe heater for use with models shown.
All models shown are available in electric 110 or 220 or as constant flow.

Models and specifications subject to change. Some models may be shown with optional equipment or accessories.