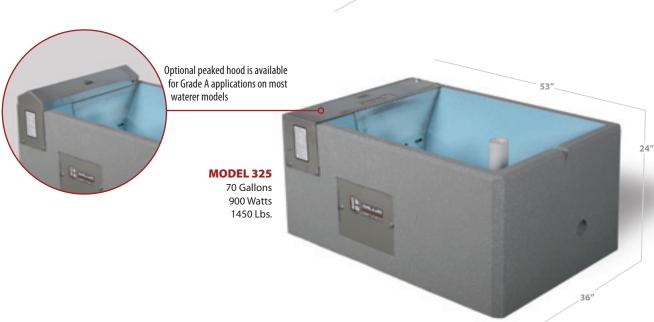

# **DESIGNED** ESPECIALLY FOR FEEDLOT **EFFICIENCY...**

For over sixty years Bohlmann Quality Products has continued to provide a rich history of dependable service for the smallest to the largest of cattlemen. This solid quality stands true throughout our line of larger waterer models delivering the highest level of feedlot efficiency available.

Optional auxiliary 98 watt pipe heater for use with models shown.
All models shown are available in electric 110 or 220 or as constant flow.

Models and specifications subject to change. Some models may be shown with optional equipment or accessories.