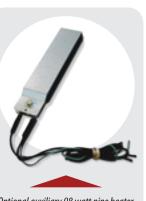

Optional auxiliary 98 watt pipe heater for use with models shown.

All models shown are available in 110V or 220V Electric. Constant Flow available for most models.

Optional auxiliary 98 watt pipe heater for use with models shown.
All models shown are available in electric 110 or 220 or as constant flow.

Models and specifications subject to change. Some models may be shown with optional equipment or accessories.