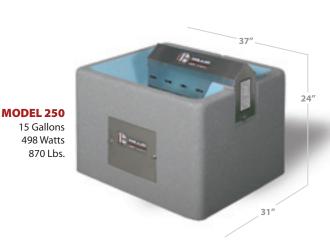

# **DESIGNED** ESPECIALLY FOR FEEDLOT **EFFICIENCY...**

For over sixty years Bohlmann Quality Products has continued to provide a rich history of dependable service for the smallest to the largest of cattlemen. This solid quality stands true throughout our line of larger waterer models delivering the highest level of feedlot efficiency available.

Optional auxiliary 98 watt pipe heater for use with models shown.
All models shown are available in electric 110 or 220 or as constant flow.

Models and specifications subject to change. Some models may be shown with optional equipment or accessories.