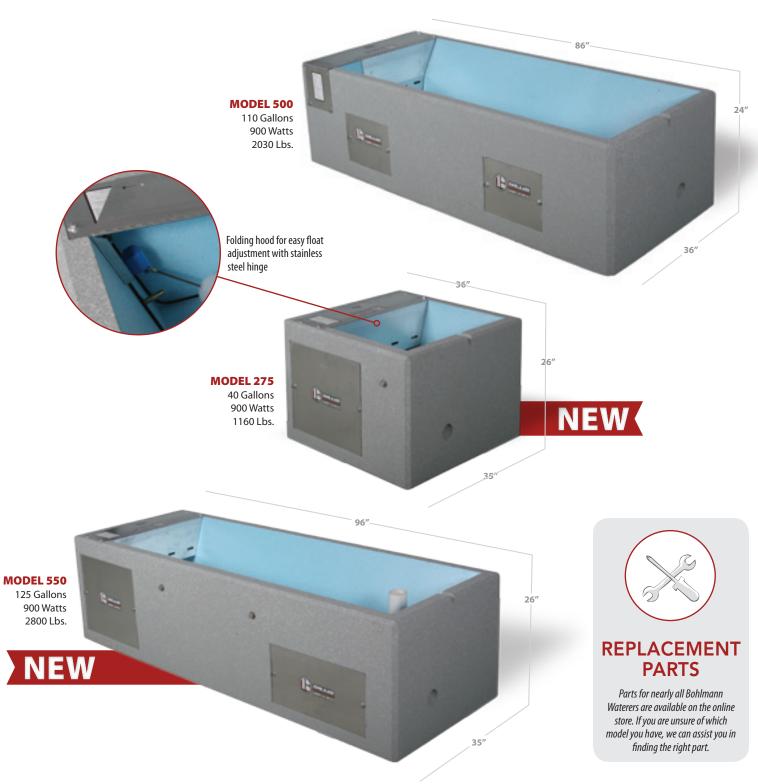

# **DESIGNED** ESPECIALLY FOR FEEDLOT **EFFICIENCY...**

For over sixty years Bohlmann Quality Products has continued to provide a rich history of dependable service for the smallest to the largest of cattlemen. This solid quality stands true throughout our line of larger waterer models delivering the highest level of feedlot efficiency available.

Optional auxiliary 98 watt pipe heater for use with models shown.
All models shown are available in electric 110 or 220 or as constant flow.

Models and specifications subject to change. Some models may be shown with optional equipment or accessories.

#### **REPLACEMENT PARTS**

Parts for nearly all Bohlmann Waterers are available on the online store. If you are unsure of which model you have, we can assist you in finding the right part.

Models and specifications subject to change. Some models may be shown with optional equipment or accessories.