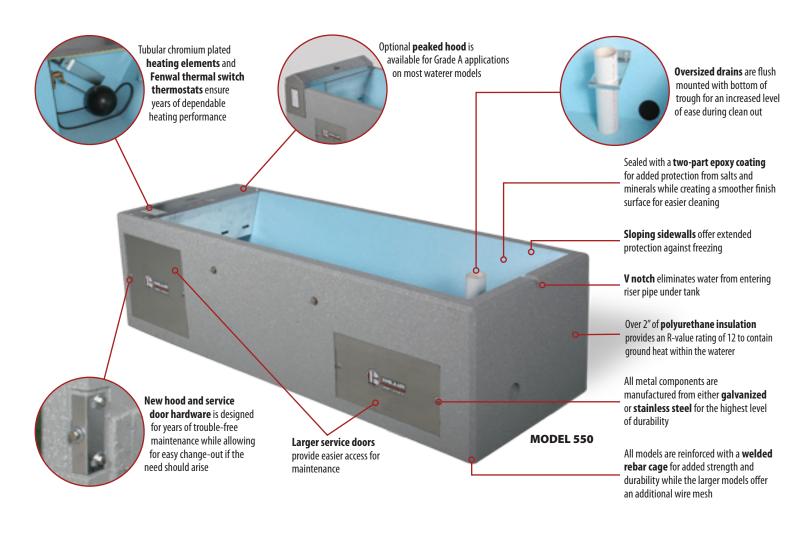

# MINIMIZE THE NEED FOR EXTRA PARTS AND MAINTENANCE...

Bohlmann Quality Products are designed with just that "Quality". Built to perform flawlessly season after season, year after year so you can focus on your investment. From the new hood, service door hardware and time tested all welded rebar cage, Bohlmann waterers will perform when you need them most.

#### The **Model 310** features:

- Drop in hood (no bolts or hinges)
- Summer/Winter water levels
- Raised float area for easy cleaning
- Large 3 1/2" drain area

Models and specifications subject to change. Some models may be shown with optional equipment or accessories.