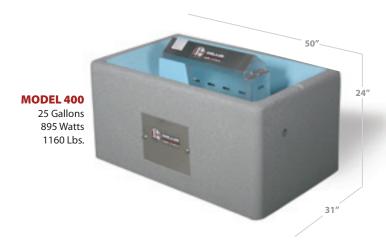

# **DESIGNED** ESPECIALLY FOR FEEDLOT **EFFICIENCY...**

For over sixty years Bohlmann Quality Products has continued to provide a rich history of dependable service for the smallest to the largest of cattlemen. This solid quality stands true throughout our line of larger waterer models delivering the highest level of feedlot efficiency available.

Optional auxiliary 98 watt pipe heater for use with models shown.
All models shown are available in electric 110 or 220 or as constant flow.

Models and specifications subject to change. Some models may be shown with optional equipment or accessories.