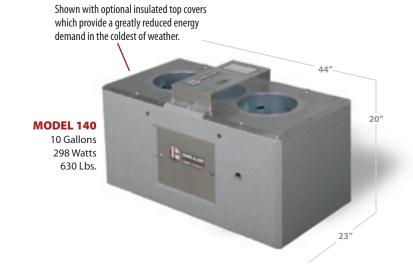

Optional auxiliary 98 watt pipe heater for use with models shown.

All models shown are available in 110V or 220V Electric. Constant Flow available for most models.

Optional auxiliary 98 watt pipe heater for use with models shown.
All models shown are available in electric 110 or 220 or as constant flow.

Models and specifications subject to change. Some models may be shown with optional equipment or accessories.